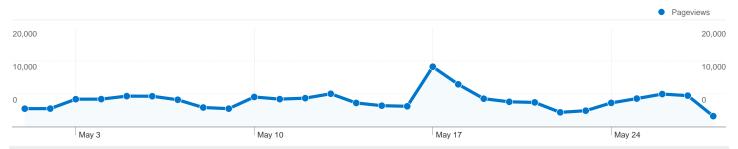

### Visitors Overview Visitors May 3 May 10 May 17 May 24 **Visitors** 130,862

| Traffic Sources Overview |                                            |
|--------------------------|--------------------------------------------|
|                          | Search Engines 115,744.00 (86.83%)         |
|                          | ■ <b>Direct Traffic</b> 14,347.00 (10.76%) |
|                          | ■ Referring Sites 2,538.00 (1.90%)         |
|                          | Other 664 (0.50%)                          |
|                          | ` ,                                        |