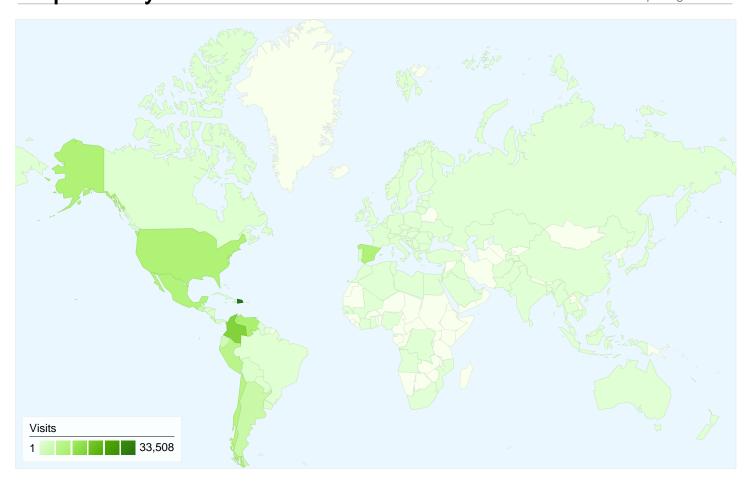

## 133,293 visits came from 129 countries/territories

| Site Usage                                       |                                                  |                         |                             |                                                        |                                            |             |
|--------------------------------------------------|--------------------------------------------------|-------------------------|-----------------------------|--------------------------------------------------------|--------------------------------------------|-------------|
| Visits<br>133,293<br>% of Site Total:<br>100.00% | Pages/Visit<br>1.13<br>Site Avg:<br>1.13 (0.00%) | <b>00:00:</b> Site Avg: | me on Site<br>16<br>(0.00%) | % New Visits<br>97.61%<br>Site Avg:<br>97.61% (> 0.00% | <b>Bounce 70.10</b> Site Avg. <b>70.10</b> | %           |
| Country/Territory                                |                                                  | Visits                  | Pages/Visit                 | Avg. Time on<br>Site                                   | % New Visits                               | Bounce Rate |
| Dominican Republic                               |                                                  | 33,508                  | 1.33                        | 00:00:41                                               | 96.85%                                     | 59.68%      |
| Colombia                                         |                                                  | 15,772                  | 1.03                        | 00:00:05                                               | 98.21%                                     | 75.35%      |
| Venezuela                                        |                                                  | 10,061                  | 1.05                        | 00:00:06                                               | 97.03%                                     | 73.91%      |
| United States                                    |                                                  | 9,346                   | 1.16                        | 00:00:18                                               | 98.22%                                     | 68.25%      |
| Spain                                            |                                                  | 9,232                   | 1.06                        | 00:00:07                                               | 98.23%                                     | 75.63%      |
| Mexico                                           |                                                  | 8,831                   | 1.03                        | 00:00:06                                               | 98.12%                                     | 74.25%      |
| Chile                                            |                                                  | 7,928                   | 1.03                        | 00:00:04                                               | 97.25%                                     | 75.98%      |
| Peru                                             |                                                  | 7,316                   | 1.03                        | 00:00:05                                               | 98.88%                                     | 73.80%      |
| Guatemala                                        |                                                  | 4,560                   | 1.05                        | 00:00:07                                               | 97.21%                                     | 72.76%      |

| Argentina | 4,430 | 1.04 | 00:00:07 | 97.97% | 72.14%        |
|-----------|-------|------|----------|--------|---------------|
|           |       |      |          |        | 1 - 10 of 129 |