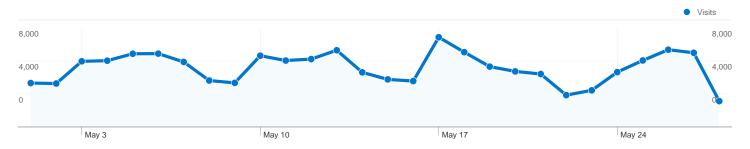

### Visitors Overview Visitors May 3 May 10 May 17 May 24 **Visitors** 130,862

| Traffic Sources Overview |                                            |
|--------------------------|--------------------------------------------|
|                          | Search Engines 115,744.00 (86.83%)         |
|                          | ■ <b>Direct Traffic</b> 14,347.00 (10.76%) |
|                          | ■ Referring Sites 2,538.00 (1.90%)         |
|                          | Other 664 (0.50%)                          |
|                          | ` ,                                        |