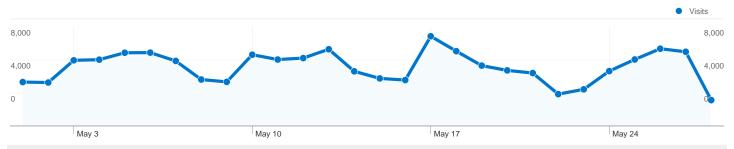

### Visitors Overview Visitors May 3 May 10 May 17 May 24 **Visitors** 130,862

| Traffic Sources Overview |                                            |
|--------------------------|--------------------------------------------|
|                          | Search Engines 115,744.00 (86.83%)         |
|                          | ■ <b>Direct Traffic</b> 14,347.00 (10.76%) |
|                          | ■ Referring Sites 2,538.00 (1.90%)         |
|                          | Other 664 (0.50%)                          |
|                          | ` ,                                        |