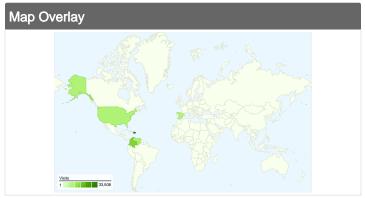

## 133,293 visits came from 129 countries/territories

| Site Usage                                       |                                                  |                         |                             |                                                        |                                            |             |
|--------------------------------------------------|--------------------------------------------------|-------------------------|-----------------------------|--------------------------------------------------------|--------------------------------------------|-------------|
| Visits<br>133,293<br>% of Site Total:<br>100.00% | Pages/Visit<br>1.13<br>Site Avg:<br>1.13 (0.00%) | <b>00:00:</b> Site Avg: | me on Site<br>16<br>(0.00%) | % New Visits<br>97.61%<br>Site Avg:<br>97.61% (> 0.00% | <b>Bounce 70.10</b> Site Avg. <b>70.10</b> | %           |
| Country/Territory                                |                                                  | Visits                  | Pages/Visit                 | Avg. Time on<br>Site                                   | % New Visits                               | Bounce Rate |
| Dominican Republic                               |                                                  | 33,508                  | 1.33                        | 00:00:41                                               | 96.85%                                     | 59.68%      |
| Colombia                                         |                                                  | 15,772                  | 1.03                        | 00:00:05                                               | 98.21%                                     | 75.35%      |
| Venezuela                                        |                                                  | 10,061                  | 1.05                        | 00:00:06                                               | 97.03%                                     | 73.91%      |
| United States                                    |                                                  | 9,346                   | 1.16                        | 00:00:18                                               | 98.22%                                     | 68.25%      |
| Spain                                            |                                                  | 9,232                   | 1.06                        | 00:00:07                                               | 98.23%                                     | 75.63%      |
| Mexico                                           |                                                  | 8,831                   | 1.03                        | 00:00:06                                               | 98.12%                                     | 74.25%      |
| Chile                                            |                                                  | 7,928                   | 1.03                        | 00:00:04                                               | 97.25%                                     | 75.98%      |
| Peru                                             |                                                  | 7,316                   | 1.03                        | 00:00:05                                               | 98.88%                                     | 73.80%      |
| Guatemala                                        |                                                  | 4,560                   | 1.05                        | 00:00:07                                               | 97.21%                                     | 72.76%      |