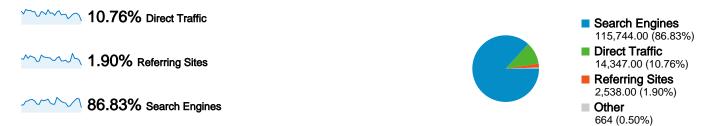

### Visitors Overview Visitors May 3 May 10 May 17 May 24 **Visitors** 130,862

| Traffic Sources Overview |                                            |
|--------------------------|--------------------------------------------|
|                          | Search Engines 115,744.00 (86.83%)         |
|                          | ■ <b>Direct Traffic</b> 14,347.00 (10.76%) |
|                          | ■ Referring Sites 2,538.00 (1.90%)         |
|                          | Other 664 (0.50%)                          |
|                          | ` ,                                        |

# **Traffic Sources Overview**

#### All traffic sources sent a total of 133,293 visits

#### **Top Traffic Sources**

| Sources           | Visits | % visits |
|-------------------|--------|----------|
| google (organic)  | 60,935 | 45.72%   |
| bing (organic)    | 45,273 | 33.97%   |
| (direct) ((none)) | 14,347 | 10.76%   |
| search (organic)  | 8,178  | 6.14%    |
| rss (rss)         | 664    | 0.50%    |