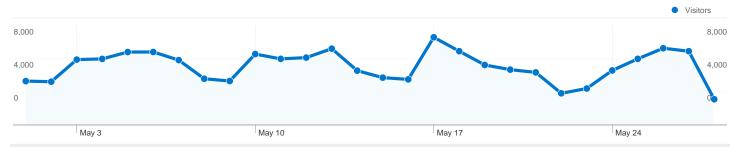

# www.constanzanews.com/constanza Visitors Overview

## 130,862 people visited this site

130,862 Absolute Unique Visitors

150,040 Pageviews

1.13 Average Pageviews

00:00:16 Time on Site

70.10% Bounce Rate

97.61% New Visits